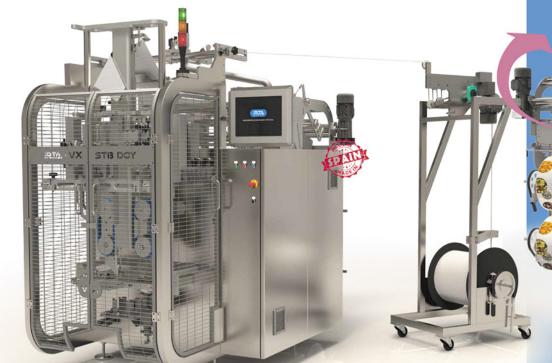

# VX STB DOY

MULTIFORMAT VERTICAL PACKAGING UNIT

## VX STB DOY A SMALL INVESTMENT WITH RAPID RETURNS

Fast, flexible, efficient and compact with an unbeatable QUALITY-OUTPUT-PRICE ratio, this machine is the best option for those looking for extra rapid returns on their investment.

The VX STB DOY offers a wide range of options which will open new doors for your business.