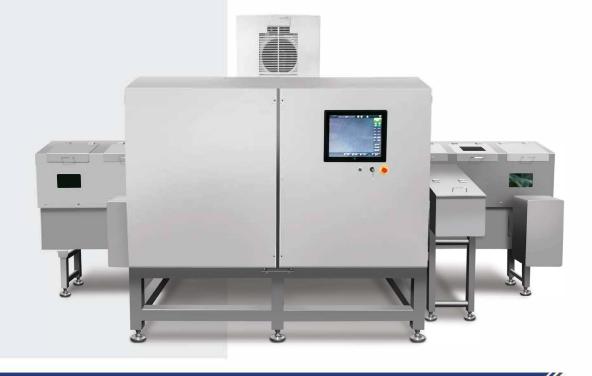

## X-ray Inspection System

Model RXP-2025SO

## **// PRODUCT HIGHLIGHTS**

- **Exceptional Quality**—The most reliable jar and canister X-ray inspection system available
- Adjustable Point of View—Three X-ray beams deliver multiple adjustable views for many types of jars, bottles, cans and more
- Highly Accurate—Triple-beam technology provides unmatched contaminant detection accuracy
- No Blind Spots—100% product coverage and inspection