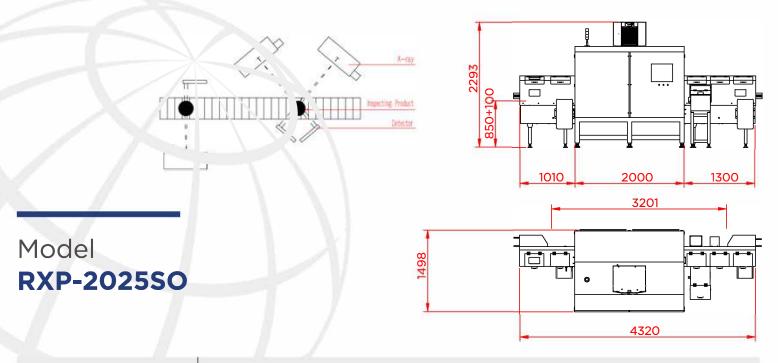

## X-ray Inspection System

Model RXP-2025SO

| X-ray Generator                                                  | Max voltage 120kV, 480W (three for each)                                              |
|------------------------------------------------------------------|---------------------------------------------------------------------------------------|
| Inspection Width                                                 | 160mm                                                                                 |
| Inspection Height                                                | 260mm                                                                                 |
| Best Inspection<br>Sensitivity <sup>1</sup><br>(without product) | Stainless steel ball Φ0.4mm, Stainless steel wire Φ0.2*2mm, Glass/ceramic ball Φ1.0mm |
| Conveyor Speed                                                   | 10-60 m/min                                                                           |
| Operation System                                                 | Windows® 7                                                                            |
| Protection Method                                                | Protective tunnel                                                                     |
| X-ray Leakage                                                    | < 0.5 μSv/h                                                                           |
| IP Rate (under belt)                                             | IP52 (stand) IP 66 optional                                                           |
| Working Environment                                              | Temperature: -10-40°C                                                                 |
|                                                                  | Humidity: 30-90% no dew                                                               |
| Cooling Method                                                   | Industrial air conditioning                                                           |
| Rejecter Mode                                                    | Push rejecter                                                                         |
| Air Pressure                                                     | 0.8Mpa                                                                                |
| Power Supply                                                     | 4.5kVA                                                                                |
| Main Material                                                    | SUS304                                                                                |
| Surface Treatment                                                | Mirror polish/sandblasting                                                            |