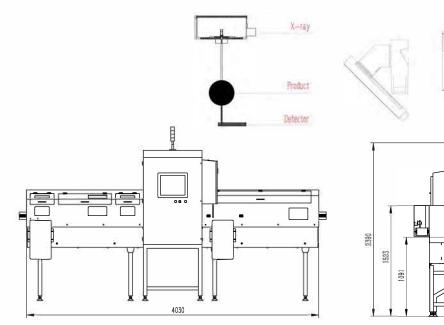

## Inclined Downward Single-Beam X-ray Inspection System

Model RXP-2025OI

## Model **RXP-20250I**

| Best Inspection Sensitivity <sup>1</sup>                                                                                                                                   |       | Stainless steel ball $\Phi$ 0.5mm, stainless steel wire $\Phi$ 0.3*2mm, glass/ceramic ball $\Phi$ 1.5mm |
|----------------------------------------------------------------------------------------------------------------------------------------------------------------------------|-------|---------------------------------------------------------------------------------------------------------|
| X-ray Tube                                                                                                                                                                 |       | Max voltage 120kV, 480W                                                                                 |
| Max Detecting Height                                                                                                                                                       |       | 300mm                                                                                                   |
| Max Detecting Width                                                                                                                                                        |       | 160mm                                                                                                   |
| Conveyor<br>Parameter                                                                                                                                                      | Speed | 10-60m/min (adjustable)                                                                                 |
|                                                                                                                                                                            | Width | 150mm                                                                                                   |
| Connectivity                                                                                                                                                               |       | LAN port, USB port                                                                                      |
| Product Management                                                                                                                                                         |       | Complete product log                                                                                    |
| Image Management                                                                                                                                                           |       | Auto image save/print/analyze                                                                           |
| Power Supply                                                                                                                                                               |       | AC220V, 50/60Hz                                                                                         |
| Cooling Method                                                                                                                                                             |       | Industrial air cooling                                                                                  |
| Operation Temperature                                                                                                                                                      |       | 0-40°C                                                                                                  |
| Operation Humidity                                                                                                                                                         |       | 20-90% (no dew)                                                                                         |
| X-ray Leakage                                                                                                                                                              |       | < 1 µSv/h                                                                                               |
| X-ray Protection                                                                                                                                                           |       | Protective tunnel                                                                                       |
| Rejecter Mode                                                                                                                                                              |       | High speed push rejecter                                                                                |
| Required Air Pressure                                                                                                                                                      |       | 0.6-0.8Mpa                                                                                              |
| Level of Protection                                                                                                                                                        |       | IP66                                                                                                    |
| Main Material                                                                                                                                                              |       | SUS304                                                                                                  |
| 1. Sensitivity parameter is the result of inspecting only the test sample on the belt. The actual sensitivity would be affected according to the products being inspected. |       |                                                                                                         |