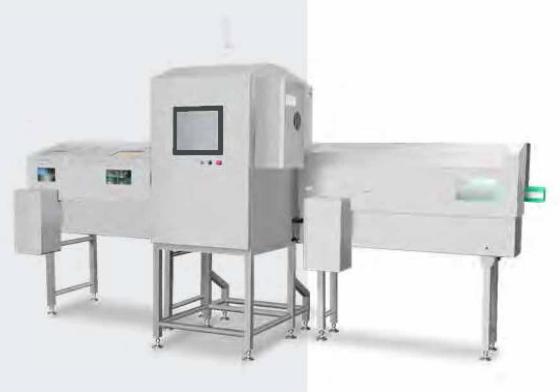

## Inclined Downward Single-Beam X-ray Inspection System

Model RXP-2025OI

## **// PRODUCT HIGHLIGHTS**

- **Targeted Inspection**—Software specifically tailored to inspect all regions of cans, tins and bottles; also inspects filling levels
- **Adjustable Range**—Adjustable inspection range based on can and bottle dimensions
- **Better Performance**—Detects contaminants that sink to the bottom of cans and bottles