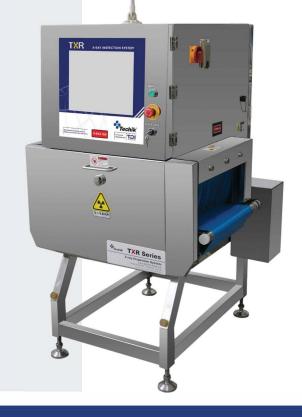

### X-ray Inspection System

Model XR Series

#### **// PRODUCT HIGHLIGHTS**

- Full Range of Detection—Metallic and non-metallic contaminants including glass, ceramic, stone, bone, hard rubber and hard plastic
- Defect Inspection—Detects breakage, displacement and cracks
- Easy to Use and Clean—Intuitive Windows®-based user interface, simple assembly and disassembly
- Flexible—Suitable for a wide range of product types and package formats