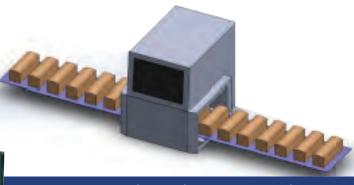

#### **Wide Array X-ray Inspection System**

Model XR-6080SHW

#### **// PRODUCT HIGHLIGHTS**

- Ideal for the X-ray inspection of bread loaves and other wide products
- Inspect loaves up to 18.5" wide and 6" tall with 100% coverage
- Find contaminants including glass, stone, and metals (as small as 0.4mm stainless steel)

### Industry Leader in Value and Performance

UNIQUE 90 DEGREE PRODUCT ORIENTATION TO CONVEYOR FLOW

Optimize throughput at speeds up to **150 bread loaves per minute!** 