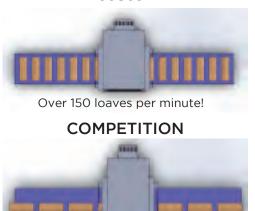

### Industry Leader in Value and Performance

UNIQUE 90 DEGREE PRODUCT ORIENTATION TO CONVEYOR FLOW

Optimize throughput at speeds up to **150 bread loaves per minute!** 

#### **XR-6080SHW**

Up to 70 loaves per minute!