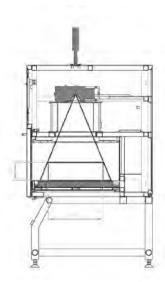

#### 100% product inspection no missed areas

Conveyor belts

| XR-6080SHW Wide Array        |                                    |
|------------------------------|------------------------------------|
| X-Ray Tube                   | MAX 80kV, 350W                     |
| Inspection Width             | 600mm (23.6 in)                    |
| Inspection Height            | 300mm (11.8 in)                    |
| Maximum Product Weight       | 30 kgs (66 lbs)                    |
|                              | SUS Ball Φ 0.4mm                   |
| <b>Detection Sensitivity</b> | SUS wire Φ 0.2 * 2mm               |
| (without product)            | Glass Φ 1mm                        |
|                              | Ceramic Φ 1mm                      |
| Conveyor Speed               | 5 - 40 meters / minute             |
| Display Screen               | Full-color TFT 15" Touch Screen    |
| Operating System             | Windows XPe Professional           |
| Connectivity                 | USB and Ethernet                   |
| Product Management           | Complete production log            |
| Image Management             | Save/Print/Analyze                 |
| Parameter Adjustment         | Auto or manual programming         |
| Power                        | 220V, Single Phase, 15 amp         |
| Construction                 | SUS 304                            |
| IP Rating                    | 67 (wash down for tunnel/conveyor) |
| Temperature Control          | Industrial Air Conditioned         |
| Certifications               | FDA CFR 21.1020.4 compliant        |