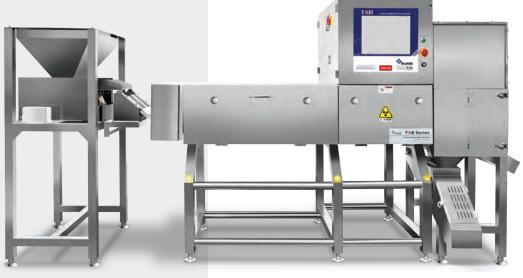

### **Bulk Flow X-ray Inspection System**

Model XR-6080GP

#### **// PRODUCT HIGHLIGHTS**

- **Superior Pre-Packaging Detection**—Inspects nuts, grains, corn, raisins, sunflower seeds, beans, frozen fruits and more
- Extended Drive Platform—Allows material to pass through the inspection tunnel smoothly for improved detection capability
- Improved Sensitivity—Due to advanced CPU processing technology and a high energy X-ray generator
- Faster and Improved Production Output
   With max. 120m/min belt speed,
   inspect up to 20,000 lbs/hr.
- Increased Rejecter Accuracy and Reduced Waste/Rework—Equipped with a high-speed air valve and 72 air jet rejection system

## Model XR-6080GP

| X-ray Generator                                                  | Max voltage 80kV, <b>350</b> W                                                        |
|------------------------------------------------------------------|---------------------------------------------------------------------------------------|
| Inspection Width                                                 | 600mm                                                                                 |
| Inspection Height                                                | 100mm                                                                                 |
| Best Inspection<br>Sensitivity <sup>1</sup><br>(without product) | Stainless steel ball Φ0.6mm, Stainless steel wire Φ0.4*2mm, Glass/ceramic ball Φ1.5mm |
| Conveyor Speed                                                   | 10-120m/min                                                                           |
| Operation System                                                 | Windows® 7                                                                            |
| X-ray Leakage                                                    | < 1 µSv/h (CE standard)                                                               |
| IP Rate (under belt)                                             | IP 66 (under belt)                                                                    |
| Working Environment                                              | Temperature: -10~40°C                                                                 |
|                                                                  | Humidity: 30-90% no dew                                                               |
| Cooling Method                                                   | Industrial air conditioning                                                           |
| Rejecter Mode                                                    | 72 tunnels air jet rejecter                                                           |
| Shape Select                                                     | Yes                                                                                   |
| Air Pressure                                                     | 0.8Mpa                                                                                |
| Power Supply                                                     | 1.5kVA                                                                                |
| Main Material                                                    | SUS304                                                                                |
| Surface Treatment                                                | Mirror polish/sandblasting                                                            |