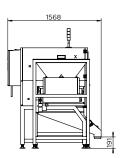

## Model XR-6080GP

| X-ray Generator                                                  | Max voltage 80kV, <b>350</b> W                                                        |
|------------------------------------------------------------------|---------------------------------------------------------------------------------------|
| Inspection Width                                                 | 600mm                                                                                 |
| Inspection Height                                                | 100mm                                                                                 |
| Best Inspection<br>Sensitivity <sup>1</sup><br>(without product) | Stainless steel ball Φ0.6mm, Stainless steel wire Φ0.4*2mm, Glass/ceramic ball Φ1.5mm |
| Conveyor Speed                                                   | 10-120m/min                                                                           |
| Operation System                                                 | Windows® 7                                                                            |
| X-ray Leakage                                                    | < 1 µSv/h (CE standard)                                                               |
| IP Rate (under belt)                                             | IP 66 (under belt)                                                                    |
| Working Environment                                              | Temperature: -10~40°C                                                                 |
|                                                                  | Humidity: 30-90% no dew                                                               |
| Cooling Method                                                   | Industrial air conditioning                                                           |
| Rejecter Mode                                                    | 72 tunnels air jet rejecter                                                           |
| Shape Select                                                     | Yes                                                                                   |
| Air Pressure                                                     | 0.8Mpa                                                                                |
| Power Supply                                                     | 1.5kVA                                                                                |
| Main Material                                                    | SUS304                                                                                |
| Surface Treatment                                                | Mirror polish/sandblasting                                                            |