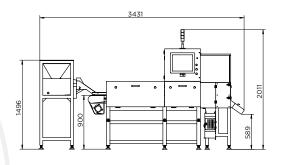

## Model XR-6080GP

| X-ray Generator                                                  | Max voltage 80kV, <b>350</b> W                                                        |
|------------------------------------------------------------------|---------------------------------------------------------------------------------------|
| Inspection Width                                                 | 600mm                                                                                 |
| Inspection Height                                                | 100mm                                                                                 |
| Best Inspection<br>Sensitivity <sup>1</sup><br>(without product) | Stainless steel ball Φ0.6mm, Stainless steel wire Φ0.4*2mm, Glass/ceramic ball Φ1.5mm |
| Conveyor Speed                                                   | 10-120m/min                                                                           |
| Operation System                                                 | Windows® 7                                                                            |
| X-ray Leakage                                                    | < 1 µSv/h (CE standard)                                                               |
| IP Rate (under belt)                                             | IP 66 (under belt)                                                                    |
| Working Environment                                              | Temperature: -10~40°C                                                                 |
|                                                                  | Humidity: 30-90% no dew                                                               |
| Cooling Method                                                   | Industrial air conditioning                                                           |
| Rejecter Mode                                                    | 72 tunnels air jet rejecter                                                           |
| Shape Select                                                     | Yes                                                                                   |
| Air Pressure                                                     | 0.8Mpa                                                                                |
| Power Supply                                                     | 1.5kVA                                                                                |
| Main Material                                                    | SUS304                                                                                |
| Surface Treatment                                                | Mirror polish/sandblasting                                                            |