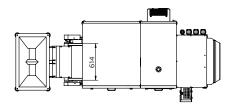

### **Bulk Flow X-ray Inspection System**

Model XR-6080GP

## Model XR-6080GP

| X-ray Generator                                                  | Max voltage 80kV, <b>350</b> W                                                        |
|------------------------------------------------------------------|---------------------------------------------------------------------------------------|
| Inspection Width                                                 | 600mm                                                                                 |
| Inspection Height                                                | 100mm                                                                                 |
| Best Inspection<br>Sensitivity <sup>1</sup><br>(without product) | Stainless steel ball Φ0.6mm, Stainless steel wire Φ0.4*2mm, Glass/ceramic ball Φ1.5mm |
| Conveyor Speed                                                   | 10-120m/min                                                                           |
| Operation System                                                 | Windows® 7                                                                            |
| X-ray Leakage                                                    | < 1 µSv/h (CE standard)                                                               |
| IP Rate (under belt)                                             | IP 66 (under belt)                                                                    |
| Working Environment                                              | Temperature: -10~40°C                                                                 |
|                                                                  | Humidity: 30-90% no dew                                                               |
| Cooling Method                                                   | Industrial air conditioning                                                           |
| Rejecter Mode                                                    | 72 tunnels air jet rejecter                                                           |
| Shape Select                                                     | Yes                                                                                   |
| Air Pressure                                                     | 0.8Mpa                                                                                |
| Power Supply                                                     | 1.5kVA                                                                                |
| Main Material                                                    | SUS304                                                                                |
| Surface Treatment                                                | Mirror polish/sandblasting                                                            |