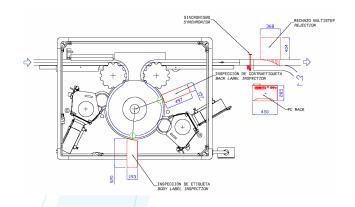

# **FEATURES**

- 1 or 2 CCD B / W 1.3 Mp cameras.
- Front lighting through adjustable LEDs.
- Modem, USB, Ethernet.
- Intel DualCore.
- User interface Windows 10.
- 17" touchscreen monitor.
- IP65 protection stainless steel enclosure.
- High performance productions.