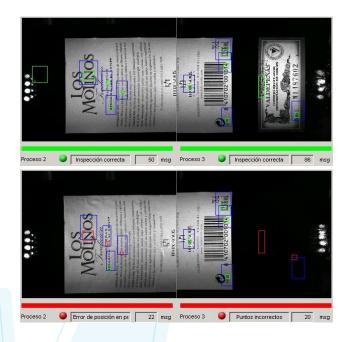

# **DESCRIPTION**

- Presence / absence of label.
- Upside down label.
- Double label.
- Wrinkles.
- Tilted label.
- Flagging label or partially flagging label.
- Detection of broken or raised corners.
- Correct horizontal position of the labels regardless of small rotations and oval edges.
- Vertical alignment of label, collar, seal and cap.
- Label Identification (capacity, language, product).
- Tilted collar on the shoulder.