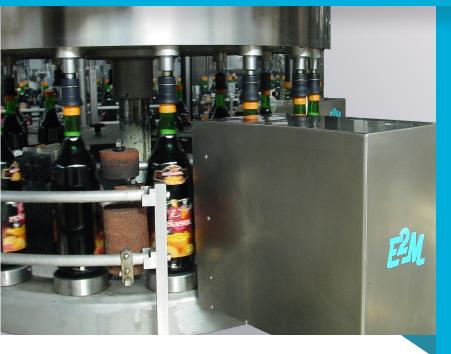

# VISIOLABELLING

Inspection of labels inside the labeller.

- ✓ Intuitive user interface based on Windows.
- Online technical assistance via remote connection.
- Production statistics.
- Low maintenance cost
- ✓ Rejection signal management.

# VISIOLABELLING

Inspection of labels inside the labeller.