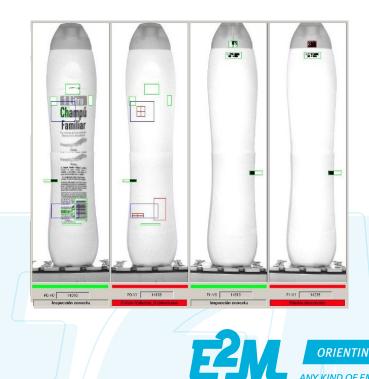

## Wrinkles

Broken corner

Fill level and cap presence

Verification of barcode digits

Absence of the date and batch code