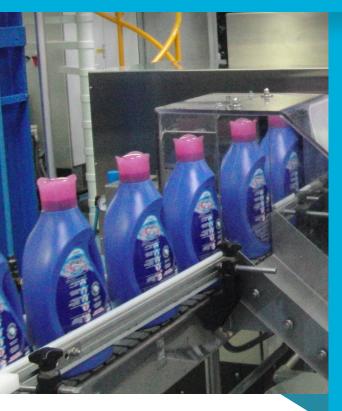

# VISIOLABEL

Label inspection system outside the labeller for oriented containers.

- Inspection outside the labeller, on the conveyor.
- Compact inspection tunnel with protective glasses.
- Intuitive computer system and interface based on Windows 10.
- Easy and simple format change.
- Intuitive regulation of control parameters.
- Remote control via internet and remote diagnosis.
- Production statistics

# VISIOLABEL

Label inspection system outside the labeller for oriented containers.

VELOCITY 72.000 BOTTLES/ HOUR