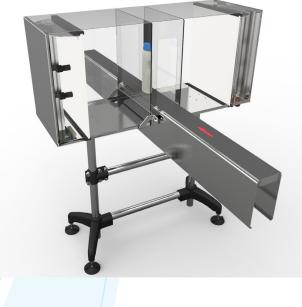

## **FEATURES**

- Up to 5 CMOS B / W 1,3 Mp cameras.
- Lighting system with adjustable LEDs. •
- USB, Ethernet.
- Latest generation INTEL processor.
- Windows 10 based computer system and interface.
- 17" TFT touchscreen monitor for communication with the operator.
- IP67 protection stainless steel enclosure for cameras.
- Replacement algorithms.
- Container position control by sensor and encoder.

### **OPTIONS:**

VISIOLABEL PLUS - 4 side view and 1 top view for inspection of the product presentation. When the bottle passes through the inspection enclosure, the system captures 2 lateral (transverse) images and a top view image that contributes to overall accuracy.