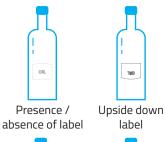

## **PRODUCTS:**

Tilted label

OIL

Label

identification

- Oils and vinegars.
- Cosmetics.
- Household products.
- Spirits.
- Milk, juice, soft drinks.

um

OIL