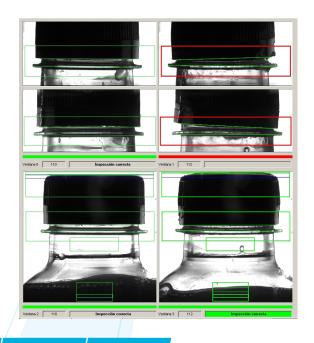

## **FEATURES**

- Up to 3 CMOS 1.3 Mp B / W cameras.
- · LED lighting system.
- High performance production, up to 90,000 u / h depending on the inspections to be performed.
- IP67 protection stainless steel enclosure for cameras.
- Intel latest generation processor.
- Windows 10 based computer system and interface.
- 17" TFT touch screen for communication with the operator.
- Keyboard with mouse.
- USB, Ethernet
- · Container position control by sensor and encoder.
- Possibility of implementing an upper zenithal chamber.

## **KEY SYSTEM IN HAND FOR INSPECTION OF:**

Absence of the cap

Cocked cap

Threading degree (insertion depth)

Broken or damaged seal ring

Distance between neck ring and cap (6 observation points)

Fill level (depending on fill height)