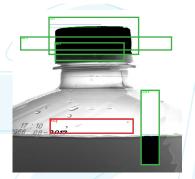

## **KEY SYSTEM IN HAND FOR INSPECTION OF:**

Absence of the cap

Cocked cap

Threading degree (insertion depth)

Broken or damaged seal ring

Distance between neck ring and cap (6 observation points)

Fill level (depending on fill height)