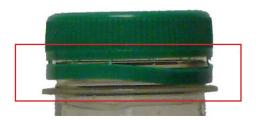

## **KEY SYSTEM IN HAND FOR INSPECTION OF:**

Absence of the cap

Cocked cap

Threading degree (insertion depth)

Broken or damaged seal ring

Distance between neck ring and cap (6 observation points)

Fill level (depending on fill height)