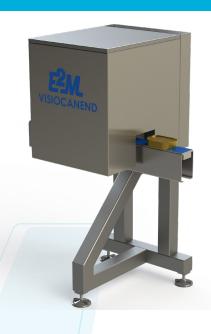

# **VISIOCANEND**

Control of the closure and inspection of the quality of the container.

- ✓ Level inspection in opaque containers.
- ✓ No x-rays or radioisotopes.
- High speed.
- Does not require calibration or adjustment for use.
- ✓ Automatic adjustment in seconds at startup.
- Highly resistant
- ✓ Minimum and maximum level discrimination.
- ✓ Allows waves and foam.
- Measurement of% of the level of containers within specified ranges.

## VISIOCANEND

Control of the closure and inspection of the quality of the container.

#### **FEATURES**

- Inspection enclosure in stainless steel, IP67 protection.
- Automatic height adjustment.
- Up to 7 high-resolution cameras.
- LED lighting system.
- Remote technical assistance and online analysis from E2M.
- Intel latest generation processor.
- Windows 10 based computer system and interface.
- Production statistics module.
- Verification of rejection.
- Inspection up to 600 units / min.
- 17" TFT touch screen for communication with the operator.
- Keyboard with mouse.
- USB, Ethernet.