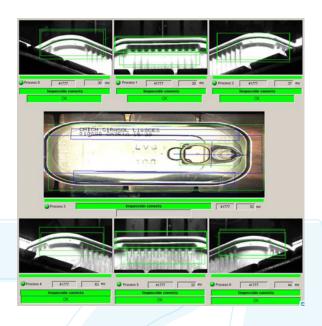

#### **DESCRIPTION**

- Image capture of 100% of the can perimeter.
- The visual appearance of the seal, screen printing and other aspects of each can produced is analyzed.

### **TYPICAL INSPECTIONS**

Pull tab (Position, defects, presence)

Optional top view camera for code inspection, pull tabs...

Dents (minimum 15x15x2mm)

Patterns and logos

Holes min. 0.5mm

360° inspection of the label

V defects (up to 0.5mm)

Scratches

Hits

Oxidation

Label printing / lid printing

OCV code reading

Scratches on printing

Tag identification