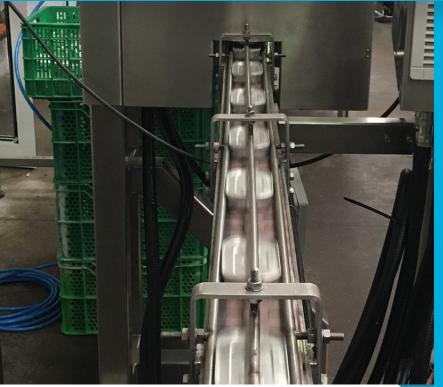

Quality control system for preserved food cans with up to 7 high-resolution cameras for the inspection of all types of cans and all kinds of formats without exception: Hansa, Dingley, Club, Oval, Round, Meat...