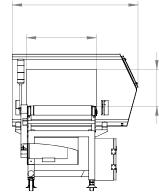

| Model                                       | RMD-4008                                    | RMD-4012                              | RMD-4015                              | RMD-4018                              | RMD-5008                              | RMD-5012                              | RMD-5015                                  | RMD-5018                              |  |
|---------------------------------------------|---------------------------------------------|---------------------------------------|---------------------------------------|---------------------------------------|---------------------------------------|---------------------------------------|-------------------------------------------|---------------------------------------|--|
| Best Inspection<br>Sensitivity <sup>1</sup> | FE:0,5mm<br>Non-Fe:1,0mm<br>SUS:1,2mm       | FE:0,7mm<br>Non-Fe:1,0mm<br>SUS:1,5mm | FE:0,7mm<br>Non-Fe:1,0mm<br>SUS:1,5mm | FE:0,8mm<br>Non-Fe:1,5mm<br>SUS:2,0mm | FE:0.6mm<br>Non-Fe:1.0mm<br>SUS:1.2mm | FE:0.7mm<br>Non-Fe:1.0mm<br>SUS:1.5mm | FE:0.7mm<br>Non-Fe:1.0mm<br>SUS:1.5-2.0mm | FE:0,8mm<br>Non-Fe:1.5mm<br>SUS:2.0mm |  |
| <b>Detection Height</b>                     | 80mm                                        | 120mm                                 | 150mm                                 | 180mm                                 | 80mm                                  | 120mm                                 | 150mm                                     | 180mm                                 |  |
| <b>Detection Width</b>                      | 400mm                                       |                                       |                                       |                                       | 500mm                                 |                                       |                                           |                                       |  |
| Conveyor Length                             | 1500mm                                      |                                       |                                       |                                       |                                       |                                       |                                           |                                       |  |
| Max Load                                    | 50kg                                        |                                       |                                       |                                       |                                       |                                       |                                           |                                       |  |
| Operation Mode                              | LCD tactile or LED touch screen             |                                       |                                       |                                       |                                       |                                       |                                           |                                       |  |
| <b>Product Package</b>                      | Packaged and unpacked product               |                                       |                                       |                                       |                                       |                                       |                                           |                                       |  |
| Belt Speed                                  | Variable speed                              |                                       |                                       |                                       |                                       |                                       |                                           |                                       |  |
| Alarm Mode                                  | Standard audible and light alarm, belt stop |                                       |                                       |                                       |                                       |                                       |                                           |                                       |  |
| Power Supply                                | AC110V                                      |                                       |                                       |                                       |                                       |                                       |                                           |                                       |  |
| Machine Weight                              | 110kg                                       |                                       |                                       |                                       |                                       |                                       |                                           |                                       |  |
| Working                                     | Temperature: 32-104°F                       |                                       |                                       |                                       |                                       |                                       |                                           |                                       |  |
| Environment                                 | Humidity: 30-85% (no dew)                   |                                       |                                       |                                       |                                       |                                       |                                           |                                       |  |
| IP Level                                    | IP30/IP54/IP66                              |                                       |                                       |                                       |                                       |                                       |                                           |                                       |  |
| Main Material                               | SUS304 sandblasted                          |                                       |                                       |                                       |                                       |                                       |                                           |                                       |  |

| Model                                       | RMD-5020                                    | RMD-5025                              | RMD-5030                                  | RMD-5035                              | RMD-6020                              | RMD-6025                              | RMD-6030                              | RMD-6035                                  |  |
|---------------------------------------------|---------------------------------------------|---------------------------------------|-------------------------------------------|---------------------------------------|---------------------------------------|---------------------------------------|---------------------------------------|-------------------------------------------|--|
| Best Inspection<br>Sensitivity <sup>1</sup> | FE:1.0mm<br>Non-Fe:1.5mm<br>SUS:2.0mm       | FE:1.2mm<br>Non-Fe:2.0mm<br>SUS:2.5mm | FE:1.5mm<br>Non-Fe:2.0mm<br>SUS:2.5-3.0mm | FE:1.5mm<br>Non-Fe:2.5mm<br>SUS:3.5mm | FE:1.0mm<br>Non-Fe:2.0mm<br>SUS:2.0mm | FE:1.2mm<br>Non-Fe:2.0mm<br>SUS:2.5mm | FE:1.5mm<br>Non-Fe:2.5mm<br>SUS:3.0mm | FE:1.5~2.0mm<br>Non-Fe:2.5mm<br>SUS:3.5mm |  |
| <b>Detection Height</b>                     | 200mm                                       | 250mm                                 | 300mm                                     | 350mm                                 | 200mm                                 | 250mm                                 | 300mm                                 | 350mm                                     |  |
| <b>Detection Width</b>                      | 500mm                                       |                                       |                                           |                                       | 600mm                                 |                                       |                                       |                                           |  |
| Conveyor Length                             | 1800mm                                      |                                       |                                           |                                       |                                       |                                       |                                       |                                           |  |
| Max Load                                    | 100kg                                       |                                       |                                           |                                       |                                       |                                       |                                       |                                           |  |
| Operation Mode                              | Button panel/touch screen                   |                                       |                                           |                                       |                                       |                                       |                                       |                                           |  |
| Operation Mode                              | LCD tactile or LED touch screen             |                                       |                                           |                                       |                                       |                                       |                                       |                                           |  |
| Product Package                             | Packaged and unpacked product               |                                       |                                           |                                       |                                       |                                       |                                       |                                           |  |
| Belt Speed                                  | Variable speed                              |                                       |                                           |                                       |                                       |                                       |                                       |                                           |  |
| Alarm Mode                                  | Standard audible and light alarm, belt stop |                                       |                                           |                                       |                                       |                                       |                                       |                                           |  |
| Power Supply                                | AC110V                                      |                                       |                                           |                                       |                                       |                                       |                                       |                                           |  |
| Machine Weight                              | 110kg                                       |                                       |                                           |                                       |                                       |                                       |                                       |                                           |  |
| Working                                     | Temperature: 32~104°F                       |                                       |                                           |                                       |                                       |                                       |                                       |                                           |  |
| Environment                                 | Humidity: 30-85% (no dew)                   |                                       |                                           |                                       |                                       |                                       |                                       |                                           |  |
| IP Level                                    | IP30/IP54/IP66                              |                                       |                                           |                                       |                                       |                                       |                                       |                                           |  |
| Main Material                               | SUS304 sandblasted                          |                                       |                                           |                                       |                                       |                                       |                                       |                                           |  |