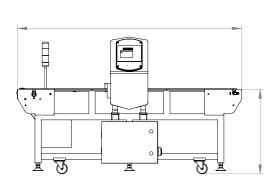

| Model                                       | RMD-4008                                    | RMD-4012                              | RMD-4015                              | RMD-4018                              | RMD-5008                              | RMD-5012                              | RMD-5015                                  | RMD-5018                              |  |
|---------------------------------------------|---------------------------------------------|---------------------------------------|---------------------------------------|---------------------------------------|---------------------------------------|---------------------------------------|-------------------------------------------|---------------------------------------|--|
| Best Inspection<br>Sensitivity <sup>1</sup> | FE:0,5mm<br>Non-Fe:1,0mm<br>SUS:1,2mm       | FE:0,7mm<br>Non-Fe:1,0mm<br>SUS:1,5mm | FE:0,7mm<br>Non-Fe:1,0mm<br>SUS:1,5mm | FE:0,8mm<br>Non-Fe:1,5mm<br>SUS:2,0mm | FE:0.6mm<br>Non-Fe:1.0mm<br>SUS:1.2mm | FE:0.7mm<br>Non-Fe:1.0mm<br>SUS:1.5mm | FE:0.7mm<br>Non-Fe:1.0mm<br>SUS:1.5-2.0mm | FE:0,8mm<br>Non-Fe:1.5mm<br>SUS:2.0mm |  |
| <b>Detection Height</b>                     | 80mm                                        | 120mm                                 | 150mm                                 | 180mm                                 | 80mm                                  | 120mm                                 | 150mm                                     | 180mm                                 |  |
| <b>Detection Width</b>                      | 400mm                                       |                                       |                                       |                                       | 500mm                                 |                                       |                                           |                                       |  |
| Conveyor Length                             | 1500mm                                      |                                       |                                       |                                       |                                       |                                       |                                           |                                       |  |
| Max Load                                    | 50kg                                        |                                       |                                       |                                       |                                       |                                       |                                           |                                       |  |
| Operation Mode                              | LCD tactile or LED touch screen             |                                       |                                       |                                       |                                       |                                       |                                           |                                       |  |
| <b>Product Package</b>                      | Packaged and unpacked product               |                                       |                                       |                                       |                                       |                                       |                                           |                                       |  |
| Belt Speed                                  | Variable speed                              |                                       |                                       |                                       |                                       |                                       |                                           |                                       |  |
| Alarm Mode                                  | Standard audible and light alarm, belt stop |                                       |                                       |                                       |                                       |                                       |                                           |                                       |  |
| Power Supply                                | AC110V                                      |                                       |                                       |                                       |                                       |                                       |                                           |                                       |  |
| Machine Weight                              | 110kg                                       |                                       |                                       |                                       |                                       |                                       |                                           |                                       |  |
| Working                                     | Temperature: 32-104°F                       |                                       |                                       |                                       |                                       |                                       |                                           |                                       |  |
| Environment                                 | Humidity: 30-85% (no dew)                   |                                       |                                       |                                       |                                       |                                       |                                           |                                       |  |
| IP Level                                    | IP30/IP54/IP66                              |                                       |                                       |                                       |                                       |                                       |                                           |                                       |  |
| Main Material                               | SUS304 sandblasted                          |                                       |                                       |                                       |                                       |                                       |                                           |                                       |  |

| Model                                       | RMD-5020                                    | RMD-5025                              | RMD-5030                                  | RMD-5035                              | RMD-6020                              | RMD-6025                              | RMD-6030                              | RMD-6035                                  |  |
|---------------------------------------------|---------------------------------------------|---------------------------------------|-------------------------------------------|---------------------------------------|---------------------------------------|---------------------------------------|---------------------------------------|-------------------------------------------|--|
| Best Inspection<br>Sensitivity <sup>1</sup> | FE:1.0mm<br>Non-Fe:1.5mm<br>SUS:2.0mm       | FE:1.2mm<br>Non-Fe:2.0mm<br>SUS:2.5mm | FE:1.5mm<br>Non-Fe:2.0mm<br>SUS:2.5-3.0mm | FE:1.5mm<br>Non-Fe:2.5mm<br>SUS:3.5mm | FE:1.0mm<br>Non-Fe:2.0mm<br>SUS:2.0mm | FE:1.2mm<br>Non-Fe:2.0mm<br>SUS:2.5mm | FE:1.5mm<br>Non-Fe:2.5mm<br>SUS:3.0mm | FE:1.5~2.0mm<br>Non-Fe:2.5mm<br>SUS:3.5mm |  |
| <b>Detection Height</b>                     | 200mm                                       | 250mm                                 | 300mm                                     | 350mm                                 | 200mm                                 | 250mm                                 | 300mm                                 | 350mm                                     |  |
| <b>Detection Width</b>                      | 500mm                                       |                                       |                                           |                                       | 600mm                                 |                                       |                                       |                                           |  |
| Conveyor Length                             | 1800mm                                      |                                       |                                           |                                       |                                       |                                       |                                       |                                           |  |
| Max Load                                    | 100kg                                       |                                       |                                           |                                       |                                       |                                       |                                       |                                           |  |
| Operation Mode                              | Button panel/touch screen                   |                                       |                                           |                                       |                                       |                                       |                                       |                                           |  |
| Operation Mode                              | LCD tactile or LED touch screen             |                                       |                                           |                                       |                                       |                                       |                                       |                                           |  |
| Product Package                             | Packaged and unpacked product               |                                       |                                           |                                       |                                       |                                       |                                       |                                           |  |
| Belt Speed                                  | Variable speed                              |                                       |                                           |                                       |                                       |                                       |                                       |                                           |  |
| Alarm Mode                                  | Standard audible and light alarm, belt stop |                                       |                                           |                                       |                                       |                                       |                                       |                                           |  |
| Power Supply                                | AC110V                                      |                                       |                                           |                                       |                                       |                                       |                                       |                                           |  |
| Machine Weight                              | 110kg                                       |                                       |                                           |                                       |                                       |                                       |                                       |                                           |  |
| Working                                     | Temperature: 32~104°F                       |                                       |                                           |                                       |                                       |                                       |                                       |                                           |  |
| Environment                                 | Humidity: 30-85% (no dew)                   |                                       |                                           |                                       |                                       |                                       |                                       |                                           |  |
| IP Level                                    | IP30/IP54/IP66                              |                                       |                                           |                                       |                                       |                                       |                                       |                                           |  |
| Main Material                               | SUS304 sandblasted                          |                                       |                                           |                                       |                                       |                                       |                                       |                                           |  |