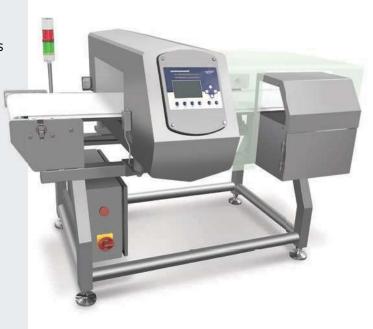

## **Metal Detection System**

Model RMD Series

## **// PRODUCT HIGHLIGHTS**

- Superior Contaminant Detection—Detects all metal contaminants including ferrous, non-ferrous and stainless steel
- Detects More—Multi-frequency detection for various sensitivities; phase adjustment suppresses large product effects; high-speed digital signal processing and intelligent algorithms
- Flexible—Suitable for small, medium and large packaged and unpackaged products
- Adaptive—Easily switches between different working frequencies; adapts to different products, even those with large product effects
- Dependable—Advanced automatic compensation technology for long-term and stable performance
- Customizable—Tailor-made according to customer requirements
- Advanced Features—Auto-learning, quick product changeover, robust data collection and analysis, multi-language operator controls and more
- Optional Modular Chain Conveyor—Smooth and flat conveying surface with little friction; steady transmission of products; suitable for glass bottles, PET bottles, cans and more
- Other Aperture Sizes Available Upon Request