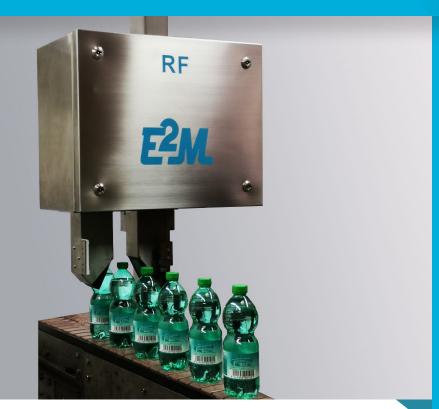

# INSPECTLEVEL RF

Level inspection for opaque or low transparency bottles.

- Level inspection in opaque containers.
- ✓ No x-rays or radioisotopes.
- High speed.
- Does not require calibration or adjustment for use.
- Automatic adjustment in seconds at startup.
- ✓ Highly resistant.
- Minimum and maximum level discrimination.
- Allows waves and foam.
- Measurement of% of the level of containers within specified ranges.

## INSPECTLEVEL RF

Level inspection for opaque or low transparency bottles.

#### **FEATURES**

- Level inspection in opaque containers.
- No x-rays or radioisotopes.
- High speed.
- Does not require calibration or adjustment for use.
- Automatic adjustment in seconds at startup.
- Highly resistant
- Minimum and maximum level discrimination.
- Allows waves and foam
- Measurement of% of the level of containers within specified ranges.