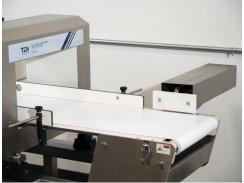

# IMD CONVEYORIZED METAL DETECTORS

**IMD Conveyorized Metal Detectors** are perfect for the inspection of any product without metallic packaging. By integrating the metal detector probe head onto a specially designed conveyor, you can seamlessly incorporate this plug-and-play inspection technology into your production process. Being able to inspect both packaged and unpackaged products, conveyorized metal detectors can fit most production applications with little to no modification.

Choose from systems with integrated, automatic rejects to remove contaminated product from your line without the need for an operator or down time. They are also available with custom-sized probe heads to maximize sensitivity for your exact products, and intuitive, user-friendly functions like auto-learning.