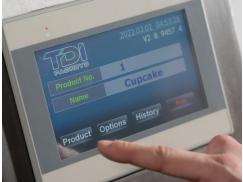

Automatic reject options remove contaminated product from your line without down time.

Operator friendly LCD touchscreen HMI – save programs for over 100 products.

- Program up to 100 products optimal sensitivity and safety for each product
- IP54 dust-proof and waterproof stainless steel construction available in IP66-rated models that are ideal for meat processing applications
- Available with durable food-safe conveyor belts
- Optional integrated rejecter styles available push bar, flipper, air jet, etc.