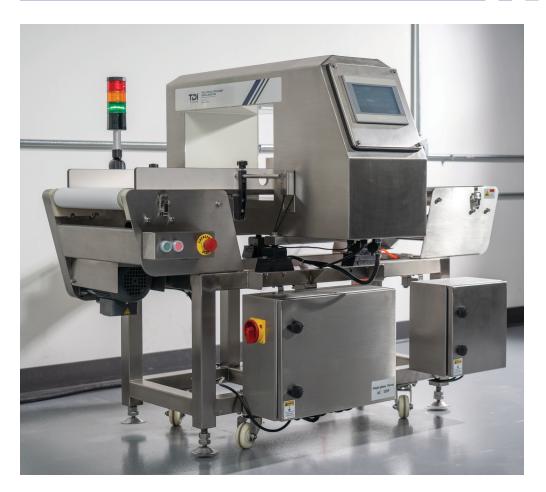

# IMD CONVEYORIZED METAL DETECTORS

**IMD Conveyorized Metal Detectors** are perfect for the inspection of any product without metallic packaging. By integrating the metal detector probe head onto a specially designed conveyor, you can seamlessly incorporate this plug-and-play inspection technology into your production process. Being able to inspect both packaged and unpackaged products, conveyorized metal detectors can fit most production applications with little to no modification.

Choose from systems with integrated, automatic rejects to remove contaminated product from your line without the need for an operator or down time. They are also available with custom-sized probe heads to maximize sensitivity for your exact products, and intuitive, user-friendly functions like auto-learning.

Automatic reject options remove contaminated product from your line without down time.

Operator friendly LCD touchscreen HMI – save programs for over 100 products.

### Features

- Auto-balancing ensures the system is always operating at peak capability
- Exceptional stability and sensitivity find SS contaminants down to 1.5mm in size (varies by product)
- World leading componentry SEW, Toyo and Oriental Motor conveyor motors
- Multilingual user interface
- LCD and optional touch screen operator interfaces

- Program up to 100 products optimal sensitivity and safety for each product
- IP54 dust-proof and waterproof stainless steel construction available in IP66-rated models that are ideal for meat processing applications
- Available with durable food-safe conveyor belts
- Optional integrated rejecter styles available push bar, flipper, air jet, etc.