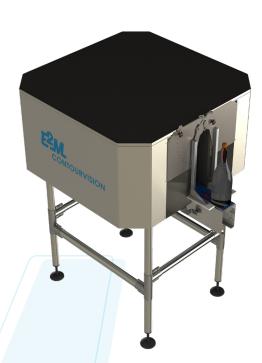

# CONTOURVISION

- Compact and linear system.
- ✓ Flexible multiformat system.
- ✓ Quick and convenient format change.
- Compatible with all types of formats.
- ✓ Robust, with floodgates and safety covers.
- Intuitive computer system and interface based on Windows 10.
- Remote control via internet and remote diagnosis.
- Production statistics.

#### **FEATURES**

- From 4 to 6 CMOS Cameras 1.3 Mp B / W cameras.
- Surround lighting with dimmable LED's.
- 2 x USB, 1 x Ethernet.
- Intel latest generation processor.
- User interface in Windows 10.
- 17" touchscreen monitor.
- IP65 stainless steel enclosure.
- Reconstruction algorithms of 360° of the surface of the bottle.
- Encoder to control the position of the containers.