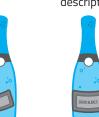

#### **TYPICAL INSPECTIONS**

raised

Collar joint

Incorrect offset

Capsule tab

Alignment

Inclined label

Raised edges

Wrong description

Dirt in the body of the

Capacity, alcohol content

marking or barcode

- Adjustment of the enclosure for large formats.
- Rejection systems designed by E2M to adapt to the type of container to be rejected.