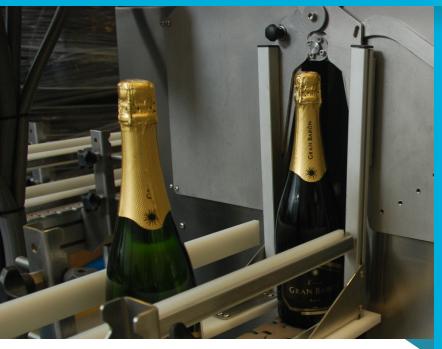

ORIENTING

INSPECTING

REJECTING

ANY KIND OF EMPTY OR FULL BOTTLES AND CONTAINERS

## CONTOURVISION

Machine vision 360 degree label inspection system for all types of non-oriented containers.

#### **DESCRIPTION**

- 360 degree inspection equipment for non-oriented bottles for the integral control of the finished container, with self-learning. This allows the parameters and characteristics that define the correct packages to be fixed in an easy and fast way, these values are subsequently used for the detection of defective containers.
- The format can be easily configured to suit your needs.