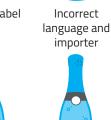

#### **TYPICAL INSPECTIONS**

raised

Collar joint

Incorrect offset

Capsule tab

Alignment

Inclined label

Raised edges

Wrong description

Dirt in the body of the

Capacity, alcohol content

marking or barcode

- Adjustment of the enclosure for large formats.
- Rejection systems designed by E2M to adapt to the type of container to be rejected.