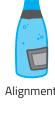

#### **TYPICAL INSPECTIONS**

raised

Collar joint

Incorrect offset

Capsule tab

Alignment

Inclined label

Raised edges