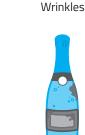

#### **TYPICAL INSPECTIONS**

raised

Collar joint

Incorrect offset

Capsule tab

Alignment

Inclined label

Raised edges

Wrong description

Dirt in the body of the

Capacity, alcohol content

marking or barcode

- Adjustment of the enclosure for large formats.
- Rejection systems designed by E2M to adapt to the type of container to be rejected.