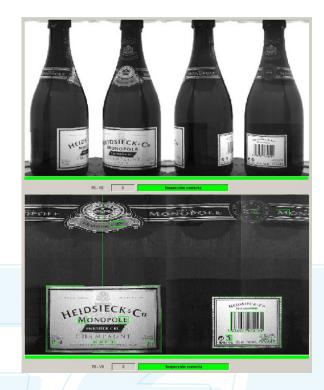

#### **TYPICAL INSPECTIONS**

raised

Collar joint

Incorrect offset

Capsule tab

Alignment

Inclined label

Raised edges

Wrong description

Dirt in the body of the

Capacity, alcohol content

marking or barcode

- Adjustment of the enclosure for large formats.
- Rejection systems designed by E2M to adapt to the type of container to be rejected.